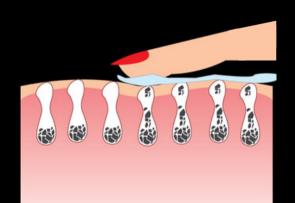

#### WONDERING HOW FAUSTINA RF CLEANS YOUR SKIN?

Deep cleaning with FAUSTINA RF

Regular washing by hand