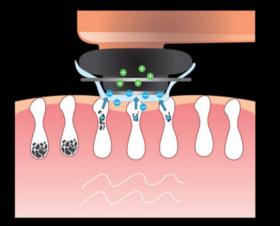

#### WONDERING HOW FAUSTINA RF CLEANS YOUR SKIN?

Deep cleaning with FAUSTINA RF

Regular washing by hand

#### Cleans clogged pores effectively