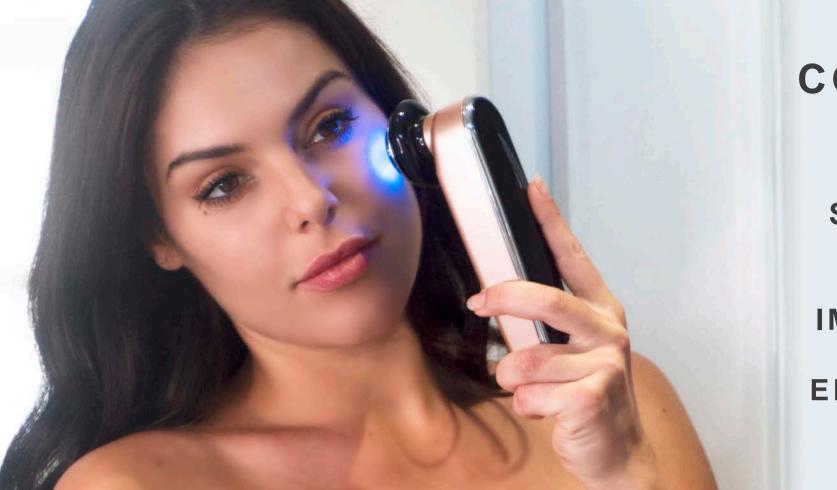

# LED MODE

DETOXIFIES

STIMULATES LYMPHATIC DRANAGE

IMPROVES BLOOD CIRCULATION